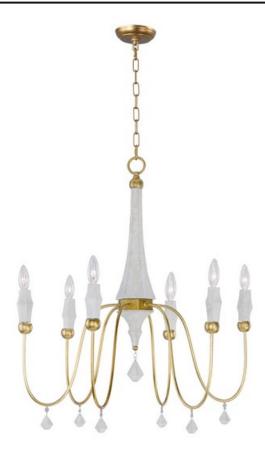

# PRODUCT DESCRIPTION

Large sweeping arms of slender metal tubing finished in a rich Gold Leaf spring from a simple body of Claystone that creates an elegant mixture of natural elements.

#### **FINISHES OPTION**

Claystone / Gold Leaf (CSTGL)

## MATERIAL

Steel, Wood