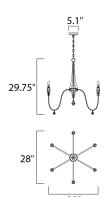

#### **MEASUREMENTS**

DIMENSION : 28" L x 28" W x 29.75" H

HANGING WEIGHT : 6.61 lb